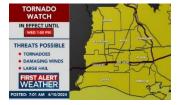

• A Tornado Watch has been issued for the following parishes highlighted in yellow. This watch is in effect until: Apr 10 9:00AM CDT. Now is a good time to make sure you have our weather app downloaded: <a href="https://www.kplctv.com/apps">www.kplctv.com/apps</a>