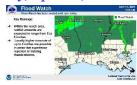

Discussed - KPLC 7 Weather First Alert Forecast, Tuesday, April 9, 2024:

• In addition to wind damage, some hefty rainfall totals fell over northern parts of the area, and a swath of 8-12+ inches of rain is indicated over NW Beauregard and much of Vernon Parishes! Reports of flooding have come out of these areas, so turn around on flooded roadways.