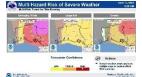

Discussed - KPLC 7 Weather First Alert Forecast, Tuesday, April 9, 2024:

• In addition to wind damage, some hefty rainfall totals fell over northern parts of the area, and a swath of 8-12+ inches of rain is indicated over NW Beauregard and much of Vernon Parishes! Reports of flooding have come out of these areas, so turn around on flooded roadways.

• A Tornado Watch has been issued for the following parishes highlighted in yellow. This watch is in effect until: Apr 10 9:00AM CDT. Now is a good time to make sure you have our weather app downloaded: <a href="https://www.kplctv.com/apps">www.kplctv.com/apps</a>

#### Discussed - KPLC 7 Weather First Alert Forecast, Tuesday, April 9, 2024: Joseph Ink:

• Our attention is now turning towards the chance for storms starting late Tuesday and the potential for severe weather. Scattered showers will be possible through the day Tuesday, though storms should hold off until later in the day. Severe chances will increase during the night into Wednesday morning, as a line of stor ms may move through. If that happened, all types of severe weather will be on the table.

#### Discussed - National Weather Service WFO, Lake Charles, Tuesday, April 9, 2024: LA Forecast Team:

• We are at the halfway point in our multiday severe weather threat with all modes of severe weather expected. Current (light) showers are expected to increase in intensity and coverage, with storms ramping up over the afternoon to evening hours. Activity is likely to quiet down for a moment before ramping up yet again early tomorrow morning.