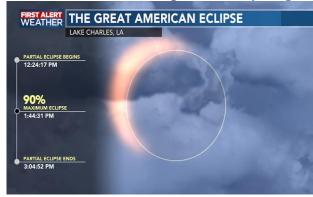

#### WEATHER UPDATE (NWS): Doug Cramer, Warning Coordination Meteorologist –

Discussed - KPLC 7 Weather First Alert Forecast, Monday, April 8, 2024:

2024 Great American Eclipse – Monday, August 8, 2024

Discussed - National Weather Service WFO, Lake Charles, Wednesday, April 10, 2024: LA Forecast Team: