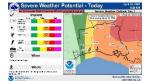

Discussed - KPLC 7 Weather First Alert Forecast, Tuesday, April 9, 2024:

• In addition to wind damage, some hefty rainfall totals fell over northern parts of the area, and a swath of 8-12+ inches of rain is indicated over NW Beauregard and much of Vernon Parishes! Reports of flooding have come out of these areas, so turn around on flooded roadways.

• A Tornado Watch has been issued for the following parishes highlighted in yellow. This watch is in effect until: Apr 10 9:00AM CDT. Now is a good time to make sure you have our weather app downloaded: <a href="https://www.kplctv.com/apps">www.kplctv.com/apps</a>

#### Discussed - KPLC 7 Weather First Alert Forecast, Tuesday, April 9, 2024: Joseph Ink:

• Our attention is now turning towards the chance for storms starting late Tuesday and the potential for severe weather. Scattered showers will be possible through the day Tuesday, though storms should hold off until later in the day. Severe chances will increase during the night into Wednesday morning, as a line of stor ms may move through. If that happened, all types of severe weather will be on the table.

#### Discussed - National Weather Service WFO, Lake Charles, Tuesday, April 9, 2024: LA Forecast Team:

• We are at the halfway point in our multiday severe weather threat with all modes of severe weather expected. Current (light) showers are expected to increase in intensity and coverage, with storms ramping up over the afternoon to evening hours. Activity is likely to quiet down for a moment before ramping up yet again early tomorrow morning.