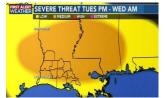

#### Discussed - KPLC 7 Weather First Alert Forecast, Tuesday, April 9, 2024: Joseph Ink:

• Our attention is now turning towards the chance for storms starting late Tuesday and the potential for severe weather. Scattered showers will be possible through the day Tuesday, though storms should hold off until later in the day. Severe chances will increase during the night into Wednesday morning, as a line of stor ms may move through. If that happened, all types of severe weather will be on the table.

#### Discussed - National Weather Service WFO, Lake Charles, Tuesday, April 9, 2024: LA Forecast Team:

• We are at the halfway point in our multiday severe weather threat with all modes of severe weather expected. Current (light) showers are expected to increase in intensity and coverage, with storms ramping up over the afternoon to evening hours. Activity is likely to quiet down for a moment before ramping up yet again early tomorrow morning.