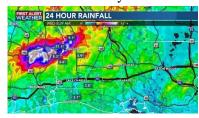

Discussed - KPLC 7 Weather First Alert Forecast, Tuesday, April 9, 2024:

• In addition to wind damage, some hefty rainfall totals fell over northern parts of the area, and a swath of 8-12+ inches of rain is indicated over NW Beauregard and much of Vernon Parishes! Reports of flooding have come out of these areas, so turn around on flooded roadways.