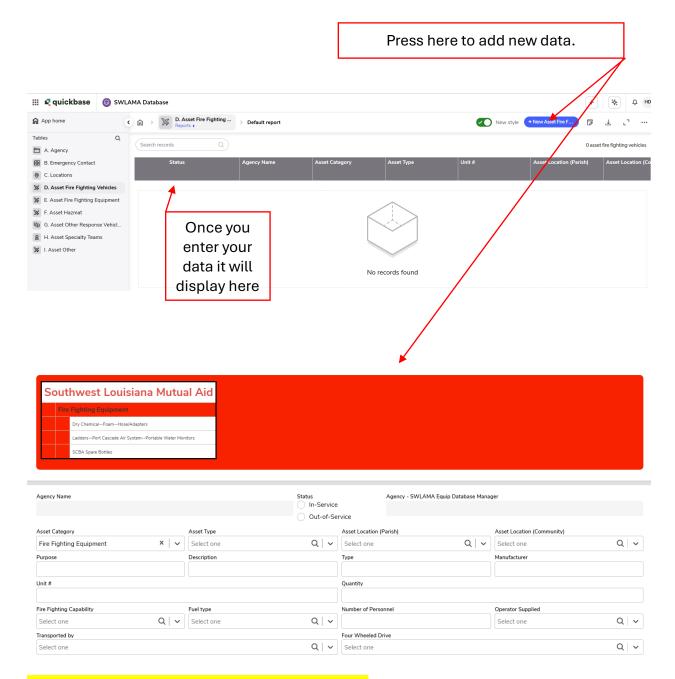

using the link(s) above, copy and paste the following link(s) into your browser's address bar: <a href="https://swlama.guickbase.com/db/bum4gqdcb">https://swlama.guickbase.com/db/bum4gqdcb</a>

© 2024 Quickbase, Inc. All rights reserved. Registration & Internet access required. Terms, conditions, pricing, features, and service options subject to change. Image by Placelt.





### Emergency Contact details



#### Add Emergency Contact

Add Emergency Contact

X

#### Add Emergency Contact

Agency Name 1 New Agency Emera Contact Title Enter your agencies emergency contact here. Q v Select one We would like the following Mutual Aid Contact Q | ~ Select one Plant Manager First Name Fire Chief **EHS Manager** Last Name Safety Manager Security Manager ext. 1234 +1 (201) 555-0123 Phone Cellular



#### Keep on adding all your equipment via the tabs.