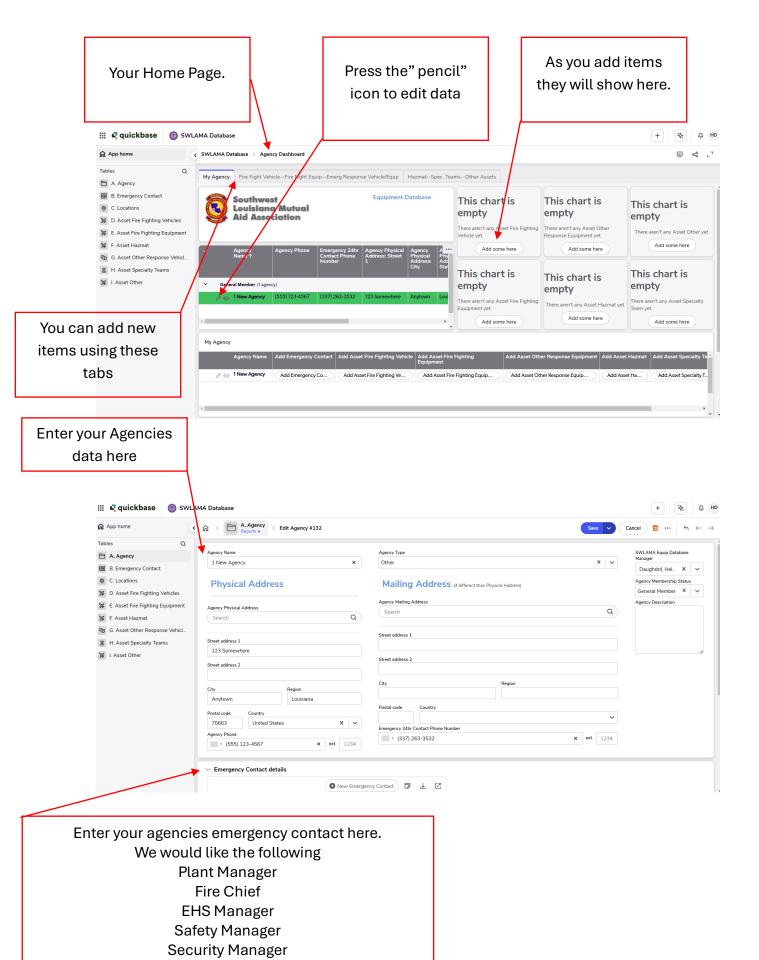

### Emergency Contact details

#### Add Emergency Contact

Add Emergency Contact

X

#### Add Emergency Contact

Agency Name 1 New Agency Emera Contact Title Enter your agencies emergency contact here. Q v Select one We would like the following Mutual Aid Contact Q | ~ Select one Plant Manager First Name Fire Chief **EHS Manager** Last Name Safety Manager Security Manager ext. 1234 +1 (201) 555-0123 Phone Cellular

#### Keep on adding all your equipment via the tabs.