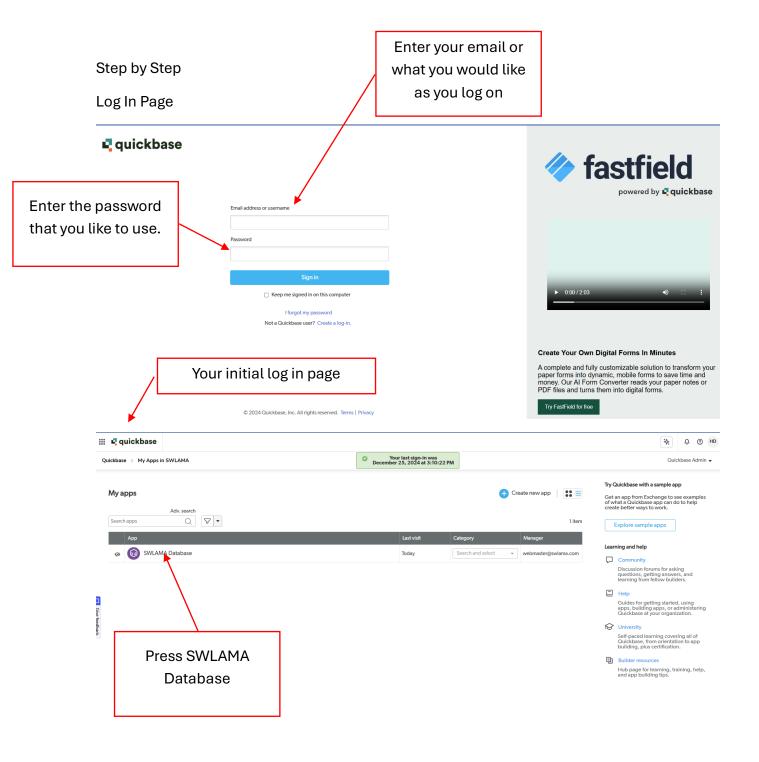

## Step by Step Guide

### Sample Email

Quickbase invite to the "SWLAMA Database" app - Robert Daughdril invites you to join SWLAMA Database The Southwest Louisiana Mutual ...

#### quickbase

# Robert Daughdril invites you to join SWLAMA Database

The Southwest Louisiana Mutual Aid Association wants to share the Quickbase "SWLAMA Database" app with you. Please complete the login and password. Once completed, you will be granted "agency" status to complete your data in the Southwest Louisiana Mutual Aid database. Attached is a brief instructional information pdf to assist you with the data entry package.

GO TO THIS APP IN QUICKBASE

This was sent by Quickbase. If you have trouble using the link(s) above, copy and paste the following link(s) into your browser's address bar: <a href="https://swlama.guickbase.com/db/bum4gqdcb">https://swlama.guickbase.com/db/bum4gqdcb</a>