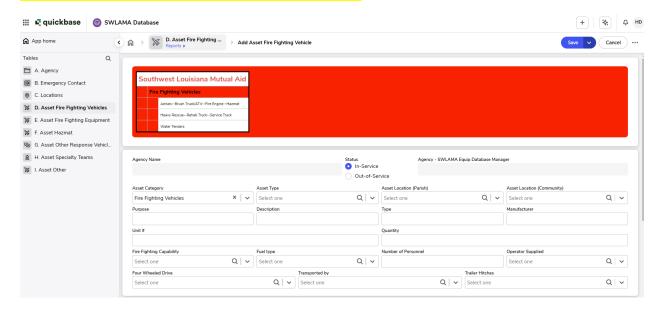

nk(s) into your browser's address bar: <a href="https://swlama.guickbase.com/db/bum4gqdcb">https://swlama.guickbase.com/db/bum4gqdcb</a>

© 2024 Quickbase, Inc. All rights reserved. Registration & Internet access required. Terms, conditions, pricing, features, and service options subject to change. Image by Placelt.





### Emergency Contact details



#### Add Emergency Contact

Add Emergency Contact

X

#### Add Emergency Contact

Agency Name 1 New Agency Emera Contact Title Enter your agencies emergency contact here. Q v Select one We would like the following Mutual Aid Contact Q | ~ Select one Plant Manager First Name Fire Chief **EHS Manager** Last Name Safety Manager Security Manager ext. 1234 +1 (201) 555-0123 Phone Cellular



#### Keep on adding all your equipment via the tabs.